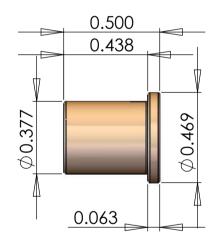

## None Stocking Item: Bore FB-250 or FB-189 as needed.

|                                                                                                                                                                                                                                             |             |         | UNLESS OTHERWISE SPECIFIED:                                                     |                                              | NAME | DATE |        |        |               |      |          |
|---------------------------------------------------------------------------------------------------------------------------------------------------------------------------------------------------------------------------------------------|-------------|---------|---------------------------------------------------------------------------------|----------------------------------------------|------|------|--------|--------|---------------|------|----------|
| PROPRIETARY AND CONFIDENTIAL  THE INFORMATION CONTAINED IN THIS DRAWING IS THE SOLE PROPERTY OF POWER ARC IGNITIONS, INC. ANY REPRODUCTION IN PART OR AS A WHOLE WITHOUT THE WRITTEN PERMISSION OF POWER ARC IGNITIONS, INC. IS PROHIBITED. |             |         | IWO PLACE DECIMAL ± THREE PLACE DECIMAL ±  INTERPRET GEOMETRIC TOLERANCING PER: | DRAWN                                        |      |      |        |        |               |      |          |
|                                                                                                                                                                                                                                             |             |         |                                                                                 | CHECKED                                      |      |      | TITLE: |        |               |      |          |
|                                                                                                                                                                                                                                             |             |         |                                                                                 | ENG APPR.                                    |      |      |        |        | apter         |      |          |
|                                                                                                                                                                                                                                             |             |         |                                                                                 | MFG APPR.                                    |      |      |        | F      | lange Bush    | ing  |          |
|                                                                                                                                                                                                                                             |             |         |                                                                                 | Q.A.                                         |      |      |        |        | FB-317        |      |          |
|                                                                                                                                                                                                                                             |             |         |                                                                                 | COMMENTS:                                    |      |      |        |        |               |      |          |
|                                                                                                                                                                                                                                             |             |         | MATERIAL:<br>Powdered Metal - Lube                                              | Used for Encoder Adapters, Kawasaki<br>Twins |      |      |        | DWG.   | NO.<br>FB-317 |      | REV      |
|                                                                                                                                                                                                                                             | NEXT ASSY   | USED ON | FINISH                                                                          |                                              |      |      | A      | ГD-Э17 |               |      |          |
|                                                                                                                                                                                                                                             | APPLICATION |         | DO NOT SCALE DRAWING                                                            |                                              |      |      | SCAL   | E: 2:1 | WEIGHT:       | SHEE | T 1 OF 1 |