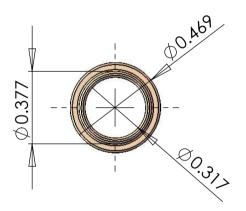

## None Stocking Item: Bore FB-250 or FB-189 as needed.

|                                                                                                                                                                                                                                             |             |         | UNLESS OTHERWISE SPECIFIED:                                                     |                                              | NAME | DATE |        |        |               |      |          |
|---------------------------------------------------------------------------------------------------------------------------------------------------------------------------------------------------------------------------------------------|-------------|---------|---------------------------------------------------------------------------------|----------------------------------------------|------|------|--------|--------|---------------|------|----------|
| PROPRIETARY AND CONFIDENTIAL  THE INFORMATION CONTAINED IN THIS DRAWING IS THE SOLE PROPERTY OF POWER ARC IGNITIONS, INC. ANY REPRODUCTION IN PART OR AS A WHOLE WITHOUT THE WRITTEN PERMISSION OF POWER ARC IGNITIONS, INC. IS PROHIBITED. |             |         | IWO PLACE DECIMAL ± THREE PLACE DECIMAL ±  INTERPRET GEOMETRIC TOLERANCING PER: | DRAWN                                        |      |      |        |        |               |      |          |
|                                                                                                                                                                                                                                             |             |         |                                                                                 | CHECKED                                      |      |      | TITLE: |        |               |      |          |
|                                                                                                                                                                                                                                             |             |         |                                                                                 | ENG APPR.                                    |      |      |        |        | apter         |      |          |
|                                                                                                                                                                                                                                             |             |         |                                                                                 | MFG APPR.                                    |      |      |        | F      | lange Bush    | ing  |          |
|                                                                                                                                                                                                                                             |             |         |                                                                                 | Q.A.                                         |      |      |        |        | FB-317        |      |          |
|                                                                                                                                                                                                                                             |             |         |                                                                                 | COMMENTS:                                    |      |      |        |        |               |      |          |
|                                                                                                                                                                                                                                             |             |         | MATERIAL:<br>Powdered Metal - Lube                                              | Used for Encoder Adapters, Kawasaki<br>Twins |      |      |        | DWG.   | NO.<br>FB-317 |      | REV      |
|                                                                                                                                                                                                                                             | NEXT ASSY   | USED ON | FINISH                                                                          |                                              |      |      | A      | ГD-Э17 |               |      |          |
|                                                                                                                                                                                                                                             | APPLICATION |         | DO NOT SCALE DRAWING                                                            |                                              |      |      | SCAL   | E: 2:1 | WEIGHT:       | SHEE | T 1 OF 1 |