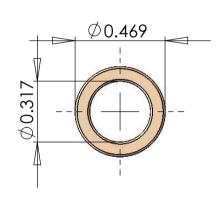

## None Stocking Item: Bore FB-250 or FB-189 as needed.

|                                                                                                                                                                                                                                             |             |         | UNLESS OTHERWISE SPECIFIED:                                                     |                                              | NAME | DATE |        |        |               |      |          |
|---------------------------------------------------------------------------------------------------------------------------------------------------------------------------------------------------------------------------------------------|-------------|---------|---------------------------------------------------------------------------------|----------------------------------------------|------|------|--------|--------|---------------|------|----------|
| PROPRIETARY AND CONFIDENTIAL  THE INFORMATION CONTAINED IN THIS DRAWING IS THE SOLE PROPERTY OF POWER ARC IGNITIONS, INC. ANY REPRODUCTION IN PART OR AS A WHOLE WITHOUT THE WRITTEN PERMISSION OF POWER ARC IGNITIONS, INC. IS PROHIBITED. |             |         | IWO PLACE DECIMAL ± THREE PLACE DECIMAL ±  INTERPRET GEOMETRIC TOLERANCING PER: | DRAWN                                        |      |      |        |        |               |      |          |
|                                                                                                                                                                                                                                             |             |         |                                                                                 | CHECKED                                      |      |      | TITLE: |        |               |      |          |
|                                                                                                                                                                                                                                             |             |         |                                                                                 | ENG APPR.                                    |      |      |        |        | apter         |      |          |
|                                                                                                                                                                                                                                             |             |         |                                                                                 | MFG APPR.                                    |      |      |        | F      | lange Bush    | ing  |          |
|                                                                                                                                                                                                                                             |             |         |                                                                                 | Q.A.                                         |      |      |        |        | FB-317        |      |          |
|                                                                                                                                                                                                                                             |             |         |                                                                                 | COMMENTS:                                    |      |      |        |        |               |      |          |
|                                                                                                                                                                                                                                             |             |         | MATERIAL:<br>Powdered Metal - Lube                                              | Used for Encoder Adapters, Kawasaki<br>Twins |      |      |        | DWG.   | NO.<br>FB-317 |      | REV      |
|                                                                                                                                                                                                                                             | NEXT ASSY   | USED ON | FINISH                                                                          |                                              |      |      | A      | ГD-Э17 |               |      |          |
|                                                                                                                                                                                                                                             | APPLICATION |         | DO NOT SCALE DRAWING                                                            |                                              |      |      | SCAL   | E: 2:1 | WEIGHT:       | SHEE | T 1 OF 1 |