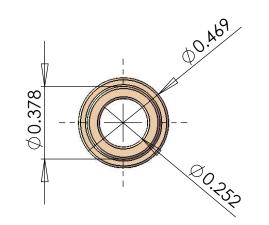

|                                                                                                                                                                                                                  |             |         | UNLESS OTHERWISE SPECIFIED:                            |                                                                     | NAME | DATE |                    |      |                          | -           |     |  |
|------------------------------------------------------------------------------------------------------------------------------------------------------------------------------------------------------------------|-------------|---------|--------------------------------------------------------|---------------------------------------------------------------------|------|------|--------------------|------|--------------------------|-------------|-----|--|
|                                                                                                                                                                                                                  |             |         | DIMENSIONS ARE IN INCHES                               | DRAWN                                                               |      |      |                    |      |                          |             |     |  |
|                                                                                                                                                                                                                  |             |         | TOLERANCES: ± 0.0005 All<br>FRACTIONAL±                | CHECKED                                                             |      |      | TITLE:             |      |                          |             |     |  |
|                                                                                                                                                                                                                  |             |         | ANGULAR: MACH± BEND ±<br>TWO PLACE DECIMAL ±           | ENG APPR.                                                           |      |      |                    |      |                          | der Adapter |     |  |
|                                                                                                                                                                                                                  |             |         | THREE PLACE DECIMAL ±                                  | MFG APPR.                                                           |      |      |                    | F    | Flange Bushing<br>FB-250 |             |     |  |
|                                                                                                                                                                                                                  |             |         |                                                        | Q.A.                                                                |      |      |                    |      |                          |             |     |  |
| PROPRIETARY AND CONFIDENTIAL<br>THE INFORMATION CONTAINED IN THIS<br>DRAWING IS THE SOLE PROPERTY OF<br>POWER ARC IGNITIONS, INC. ANY<br>REPRODUCTION IN PART OR AS A WHOLE<br>WITHOUT THE WRITTEN PERMISSION OF |             |         | TOLERANCING PER:<br>MATERIAL:<br>Powdered Metal - Lube | COMMENTS:<br>Used for Encoder Adapters, CB Honda,<br>British, Chang |      |      | SIZE I             | DWG. |                          |             | REV |  |
|                                                                                                                                                                                                                  | NEXT ASSY   | USED ON | FINISH                                                 |                                                                     |      | A    | FB-250             |      |                          |             |     |  |
| POWER ARC IGNITIONS, INC. IS<br>PROHIBITED.                                                                                                                                                                      | APPLICATION |         | DO NOT SCALE DRAWING                                   |                                                                     |      |      | SCALE: 2:1 WEIGHT: |      | SHEET 1 OF 1             |             |     |  |
| 5                                                                                                                                                                                                                | 4           |         | 3                                                      | 2                                                                   |      |      |                    | 1    |                          |             |     |  |