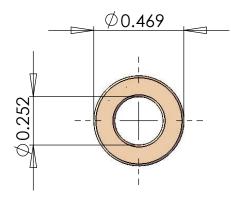

|                                                                                                                                                                                                                  |             |         | UNLESS OTHERWISE SPECIFIED:                            |                                                                     | NAME | DATE |                    |      |                          | -           |     |  |
|------------------------------------------------------------------------------------------------------------------------------------------------------------------------------------------------------------------|-------------|---------|--------------------------------------------------------|---------------------------------------------------------------------|------|------|--------------------|------|--------------------------|-------------|-----|--|
|                                                                                                                                                                                                                  |             |         | DIMENSIONS ARE IN INCHES                               | DRAWN                                                               |      |      |                    |      |                          |             |     |  |
|                                                                                                                                                                                                                  |             |         | TOLERANCES: ± 0.0005 All<br>FRACTIONAL±                | CHECKED                                                             |      |      | TITLE:             |      |                          |             |     |  |
|                                                                                                                                                                                                                  |             |         | ANGULAR: MACH± BEND ±<br>TWO PLACE DECIMAL ±           | ENG APPR.                                                           |      |      |                    |      |                          | der Adapter |     |  |
|                                                                                                                                                                                                                  |             |         | THREE PLACE DECIMAL ±                                  | MFG APPR.                                                           |      |      |                    | F    | Flange Bushing<br>FB-250 |             |     |  |
|                                                                                                                                                                                                                  |             |         |                                                        | Q.A.                                                                |      |      |                    |      |                          |             |     |  |
| PROPRIETARY AND CONFIDENTIAL<br>THE INFORMATION CONTAINED IN THIS<br>DRAWING IS THE SOLE PROPERTY OF<br>POWER ARC IGNITIONS, INC. ANY<br>REPRODUCTION IN PART OR AS A WHOLE<br>WITHOUT THE WRITTEN PERMISSION OF |             |         | TOLERANCING PER:<br>MATERIAL:<br>Powdered Metal - Lube | COMMENTS:<br>Used for Encoder Adapters, CB Honda,<br>British, Chang |      |      | SIZE I             | DWG. |                          |             | REV |  |
|                                                                                                                                                                                                                  | NEXT ASSY   | USED ON | FINISH                                                 |                                                                     |      | A    | FB-250             |      |                          |             |     |  |
| POWER ARC IGNITIONS, INC. IS<br>PROHIBITED.                                                                                                                                                                      | APPLICATION |         | DO NOT SCALE DRAWING                                   |                                                                     |      |      | SCALE: 2:1 WEIGHT: |      | SHEET 1 OF 1             |             |     |  |
| 5                                                                                                                                                                                                                | 4           |         | 3                                                      | 2                                                                   |      |      |                    | 1    |                          |             |     |  |