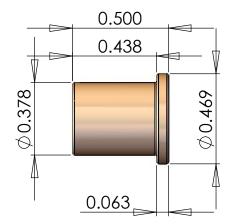

|                                                                                                                                                                                                                  |             |         | UNLESS OTHERWISE SPECIFIED:                            |                                                                     | NAME | DATE |                    |      |                          | -           |     |  |
|------------------------------------------------------------------------------------------------------------------------------------------------------------------------------------------------------------------|-------------|---------|--------------------------------------------------------|---------------------------------------------------------------------|------|------|--------------------|------|--------------------------|-------------|-----|--|
|                                                                                                                                                                                                                  |             |         | DIMENSIONS ARE IN INCHES                               | DRAWN                                                               |      |      |                    |      |                          |             |     |  |
|                                                                                                                                                                                                                  |             |         | TOLERANCES: ± 0.0005 All<br>FRACTIONAL±                | CHECKED                                                             |      |      | TITLE:             |      |                          |             |     |  |
|                                                                                                                                                                                                                  |             |         | ANGULAR: MACH± BEND ±<br>TWO PLACE DECIMAL ±           | ENG APPR.                                                           |      |      |                    |      |                          | der Adapter |     |  |
|                                                                                                                                                                                                                  |             |         | THREE PLACE DECIMAL ±                                  | MFG APPR.                                                           |      |      |                    | F    | Flange Bushing<br>FB-250 |             |     |  |
|                                                                                                                                                                                                                  |             |         |                                                        | Q.A.                                                                |      |      |                    |      |                          |             |     |  |
| PROPRIETARY AND CONFIDENTIAL<br>THE INFORMATION CONTAINED IN THIS<br>DRAWING IS THE SOLE PROPERTY OF<br>POWER ARC IGNITIONS, INC. ANY<br>REPRODUCTION IN PART OR AS A WHOLE<br>WITHOUT THE WRITTEN PERMISSION OF |             |         | TOLERANCING PER:<br>MATERIAL:<br>Powdered Metal - Lube | COMMENTS:<br>Used for Encoder Adapters, CB Honda,<br>British, Chang |      |      | SIZE I             | DWG. |                          |             | REV |  |
|                                                                                                                                                                                                                  | NEXT ASSY   | USED ON | FINISH                                                 |                                                                     |      | A    | FB-250             |      |                          |             |     |  |
| POWER ARC IGNITIONS, INC. IS<br>PROHIBITED.                                                                                                                                                                      | APPLICATION |         | DO NOT SCALE DRAWING                                   |                                                                     |      |      | SCALE: 2:1 WEIGHT: |      | SHEET 1 OF 1             |             |     |  |
| 5                                                                                                                                                                                                                | 4           |         | 3                                                      | 2                                                                   |      |      |                    | 1    |                          |             |     |  |